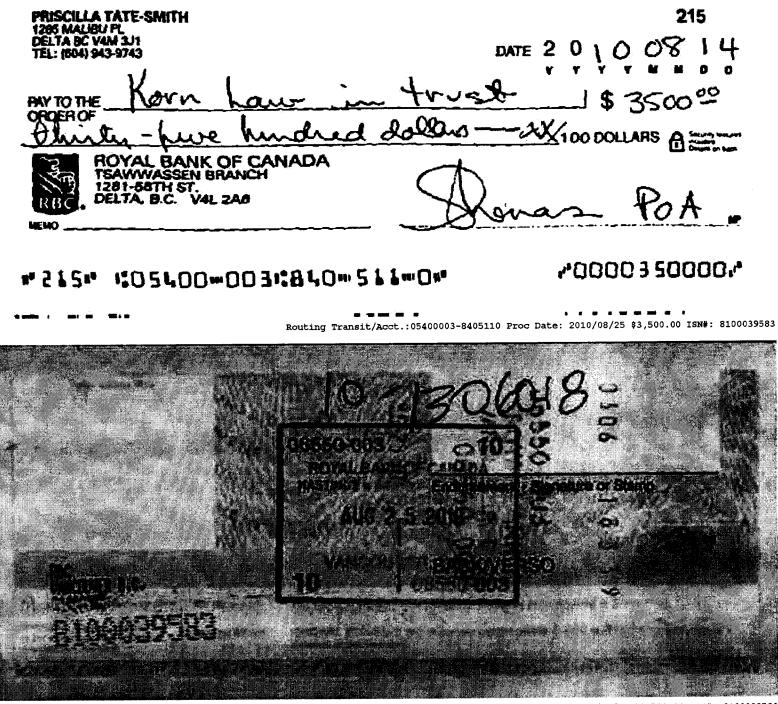

I took his remark in good faith, believing that he would do his own independent evaluation of mother's state of mind. I came out of my bedroom to find Debra, the policemen and the lawyer gone. Even today, mother and I would not know who the latter was – except for a cancelled check from the Royal Bank. It was signed by Sharon Tate P.O.A. – and payable to Korn Law.

The office of Vicki Huntington, M.L.A. finally identified him using the cancelled check as the only source of I.D. After that I filed a 21 October 2010 complaint against Korn Law with the Law Society of B.C. [pgs 11-12]. I received a response from them on 07 December [page 13].